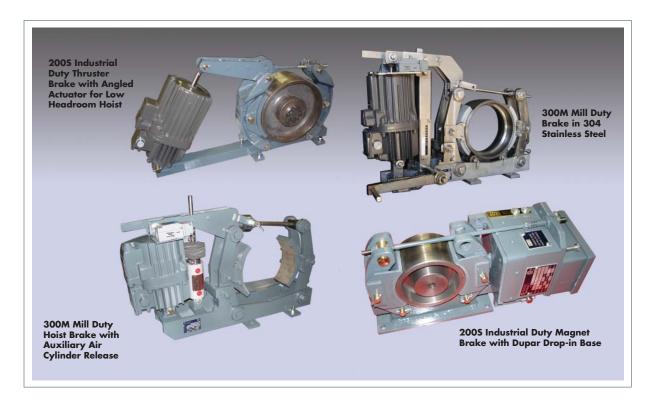

## CUSTOM ENGINEERED BRAKES AVAILABLE

Magnetek can furnish custom engineered brakes to meet the unique requirements of your application. Our engineers can custom design brakes with simple manual brake and release designs, unique torque or dimensional requirements, and brakes that meet specific environmental considerations. We also boast an extensive library of brake designs developed to meet the dimensional and performance characteristics of other brake manufacturers' designs. This makes the Mondel product line one of the most comprehensive in the industry — your single source for industrial braking technology. Whatever your braking needs, Mondel Brakes are the solution.

## **CUSTOM ENGINEERED**

- Stainless steel frame hardware & links
- Nitride® heat treat corrosion protection
- Special mountings
  - Wall
  - Ceiling
- Motor mounted brakes
- Manual brakes
- Manual release brakes
- Special coatings & finishes
- Unique torque & dimensional requirements

MONDEL

■ "Drop-in" designs