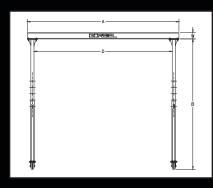

# Adjustable Steel

| Standard Boom Data |                 |                   |  |  |  |  |  |
|--------------------|-----------------|-------------------|--|--|--|--|--|
| Boom Height (W)    | Beam Size       | Flange Width (in) |  |  |  |  |  |
| 6"                 | S6 @ 12.5#/ft.  | 3-3/8"            |  |  |  |  |  |
| 8"                 | W8 @ 18#/ft.    | 5-1/4"            |  |  |  |  |  |
| 10"                | S10 @ 25.4#/ft  | 4-5/8"            |  |  |  |  |  |
| 12"                | S12 @ 31.8#/ft. | 5"                |  |  |  |  |  |
| 16"                | W16 @ 45#/ft.   | 7"                |  |  |  |  |  |
| 18"                | W18 @ 50#/ft.   | 7-1/2"            |  |  |  |  |  |
| 21"                | W21 @ 62#/ft.   | 8-1/4"            |  |  |  |  |  |
| 24"                | W24 @ 84#/ft.   | 9"                |  |  |  |  |  |
| 27"                | W27 @ 114#/ft.  | 10"               |  |  |  |  |  |

The Model # designates the capacity, min/max height under boom, and overall span.

Example: AG-1-12/15-20 represents an Adjustable Gantry Crane with a 1-Ton capacity, a minimum height under beam of 12' and a maximum height under beam of 15' and an overall span of 20'.

\*molded phenolic casters with a steel core are standard.

|                 |            | D /D\        |             |                                |                            |                     |              |
|-----------------|------------|--------------|-------------|--------------------------------|----------------------------|---------------------|--------------|
| CAP. IN<br>TONS | MIN        | B (B)<br>MAX | SPAN<br>(A) | MODEL<br>NUMBER                | CLEAR<br>SPAN (D)          | I-BEAM<br>DEPTH (W) | TREAD<br>(E) |
| 10113           | 7'         | 10'          | 8'          | AG-1-7/10-8                    | 6' 10-5/8"                 | 6"                  | 78"          |
|                 | 9'         | 12'          | 8'          | AG-1-10/12-8                   | 6' 10-5/8"                 | 6"                  | 78"          |
|                 | 12'        | 15'          | 8'          | AG-1-12/15-8                   | 6' 9-5/8"                  | 6"                  | 78"          |
|                 | 15'        | 18'          | 8'          | AG-1-15/18-8                   | 6' 9-5/8"                  | 6"                  | 78"          |
|                 | 17'        | 20'          | 8'          | AG-1-18/20-8                   | 6' 9-5/8"                  | 6"                  | 78"          |
|                 | 7'         | 10'<br>12'   | 10'         | AG-1-7/10-10                   | 8' 10-5/8"                 | 6"<br>6"            | 78"          |
|                 | 9'<br>12'  | 15'          | 10'<br>10'  | AG-1-10/12-10<br>AG-1-12/15-10 | 8' 10-5/8"<br>8' 9-5/8"    | 6"                  | 78"<br>78"   |
|                 | 15'        | 18'          | 10'         | AG-1-12/13-10<br>AG-1-15/18-10 | 8' 9-5/8"                  | 6"                  | 78"          |
|                 | 17'        | 20'          | 10'         | AG-1-18/20-10                  | 8' 9-5/8"                  | 6"                  | 78"          |
|                 | 7'         | 10'          | 12'         | AG-1-7/10-12                   | 10' 10-5/8"                | 6"                  | 78"          |
|                 | 9'         | 12'          | 12'         | AG-1-10/12-12                  | 10' 10-5/8"                | 6"                  | 78"          |
|                 | 12'        | 15'          | 12'         | AG-1-12/15-12                  | 10' 9-5/8"                 | 6"                  | 78"          |
|                 | 15'        | 18'          | 12'         | AG-1-15/18-12                  | 10' 9-5/8"                 | 6"                  | 78"          |
|                 | 17'        | 20'          | 12'         | AG-1-18/20-12                  | 10' 9-5/8"                 | 6"                  | 78"          |
| 1               | 7'<br>9'   | 10'<br>12'   | 15'<br>15'  | AG-1-7/10-15<br>AG-1-10/12-15  | 13' 10-5/8"<br>13' 10-5/8" | 8"<br>8"            | 78"<br>78"   |
| '               | 12'        | 15'          | 15'         | AG-1-10/12-13<br>AG-1-12/15-15 | 13' 9-5/8"                 | 8"                  | 78"          |
|                 | 15'        | 18'          | 15'         | AG-1-15/18-15                  | 13' 9-5/8"                 | 8"                  | 78"          |
|                 | 17'        | 20'          | 15'         | AG-1-18/20-15                  | 13' 9-5/8"                 | 8"                  | 78"          |
|                 | 7'         | 10'          | 20'         | AG-1-7/10-20                   | 18' 10-5/8"                | 10"                 | 78"          |
|                 | 9'         | 12'          | 20'         | AG-1-10/12-20                  | 18' 10-5/8"                | 10"                 | 78"          |
|                 | 12'        | 15'          | 20'         | AG-1-12/15-20                  | 18' 9-5/8"                 | 10"                 | 78"          |
|                 | 15'        | 18'          | 20'         | AG-1-15/18-20                  | 18' 9-5/8"                 | 10"                 | 78"          |
|                 | 17'<br>7'  | 20'<br>10'   | 20'<br>25'  | AG-1-18/20-20<br>AG-1-7/10-25  | 18' 9-5/8"<br>23' 8-5/8"   | 10"<br>12"          | 78"<br>78"   |
|                 | 9'         | 12'          | 25'         | AG-1-7/10-23<br>AG-1-10/12-25  | 23' 8-5/8"                 | 12"                 | 78"          |
|                 | 12'        | 15'          | 25'         | AG-1-12/15-25                  | 23' 7-5/8"                 | 12"                 | 78"          |
|                 | 15'        | 18'          | 25'         | AG-1-15/18-25                  | 23' 7-5/8"                 | 12"                 | 78"          |
|                 | 17'        | 20'          | 25'         | AG-1-18/20-25                  | 23' 7-5/8"                 | 12"                 | 78"          |
|                 | 7'         | 10'          | 30'         | AG-1-7/10-30                   | 28' 8-5/8"                 | 16"                 | 78"          |
|                 | 9'         | 12'          | 30'         | AG-1-10/12-30                  | 28' 8-5/8"                 | 16"                 | 78"          |
|                 | 12'        | 15'          | 30'         | AG-1-12/15-30                  | 28' 7-5/8"                 | 16"                 | 78"          |
|                 | 15'<br>17' | 18'<br>20'   | 30'<br>30'  | AG-1-15/18-30<br>AG-1-18/20-30 | 28' 7-5/8"<br>28' 7-5/8"   | 16"<br>16"          | 78"<br>78"   |
|                 | 7'         | 10'          | 8'          | AG-1-16/20-30<br>AG-2-7/10-8   | 6' 9-5/8"                  | 8"                  | 78"          |
|                 | 9'         | 12'          | 8'          | AG-2-10/12-8                   | 6' 9-5/8"                  | 8"                  | 78"          |
|                 | 12'        | 15'          | 8'          | AG-2-12/15-8                   | 6' 8-5/8"                  | 8"                  | 78"          |
|                 | 15'        | 18'          | 8'          | AG-2-15/18-8                   | 6' 8-5/8"                  | 8"                  | 78"          |
|                 | 17'        | 20'          | 8'          | AG-2-18/20-8                   | 6' 8-5/8"                  | 8"                  | 78"          |
|                 | 7'         | 10'          | 10'         | AG-2-7/10-10                   | 8' 9-5/8"                  | 8"                  | 78"          |
|                 | 9'<br>12'  | 12'<br>15'   | 10'<br>10'  | AG-2-10/12-10<br>AG-2-12/15-10 | 8' 9-5/8"<br>8' 8-5/8"     | 8"<br>8"            | 78"<br>78"   |
|                 | 15'        | 18'          | 10'         | AG-2-12/13-10<br>AG-2-15/18-10 | 8' 8-5/8"                  | 8"                  | 78"          |
|                 | 17'        | 20'          | 10'         | AG-2-18/20-10                  | 8' 8-5/8"                  | 8"                  | 78"          |
|                 | 7'         | 10'          | 12'         | AG-2-7/10-12                   | 10' 9-5/8"                 | 8"                  | 78"          |
|                 | 9'         | 12'          | 12'         | AG-2-10/12-12                  | 10' 9-5/8"                 | 8"                  | 78"          |
|                 | 12'        | 15'          | 12'         | AG-2-12/15-12                  | 10' 8-5/8"                 | 8"                  | 78"          |
|                 | 15'        | 18'          | 12'         | AG-2-15/18-12                  | 10' 8-5/8"                 | 8"                  | 78"          |
|                 | 17'<br>7'  | 20'          | 12'<br>15'  | AG-2-18/20-12<br>AG-2-7/10-15  | 10' 8-5/8"<br>13' 9-5/8"   | 8"<br>10"           | 78"<br>78"   |
|                 | 9'         | 10'<br>12'   | 15'         | AG-2-7/10-15<br>AG-2-10/12-15  | 13' 9-5/8"                 | 10"                 | 78"          |
| 2               | 12'        | 15'          | 15'         | AG-2-10/12-13<br>AG-2-12/15-15 | 13' 8-5/8"                 | 10"                 | 78"          |
| -               | 15'        | 18'          | 15'         | AG-2-15/18-15                  | 13' 8-5/8"                 | 10"                 | 78"          |
|                 | 17'        | 20'          | 15'         | AG-2-18/20-15                  | 13' 8-5/8"                 | 10"                 | 78"          |
|                 | 7'         | 10'          | 20'         | AG-2-7/10-20                   | 18' 7-5/8"                 | 12"                 | 78"          |
|                 | 9'         | 12'          | 20'         | AG-2-10/12-20                  | 18' 7-5/8"                 | 12"                 | 78"          |
|                 | 12'        | 15'          | 20'         | AG-2-12/15-20                  | 18' 6-5/8"                 | 12"                 | 78"          |
|                 | 15'<br>17' | 18'<br>20'   | 20'<br>20'  | AG-2-15/18-20<br>AG-2-18/20-20 | 18' 6-5/8"<br>18' 6-5/8"   | 12"<br>12"          | 78"<br>78"   |
|                 | 7'         | 10'          | 25'         | AG-2-7/10-25                   | 23' 7-5/8"                 | 16"                 | 78"          |
|                 | 9'         | 12'          | 25'         | AG-2-7/10-25<br>AG-2-10/12-25  | 23' 7-5/8"                 | 16"                 | 78"          |
|                 | 12'        | 15'          | 25'         | AG-2-12/15-25                  | 23' 6-5/8"                 | 16"                 | 78"          |
|                 | 15'        | 18'          | 25'         | AG-2-15/18-25                  | 23' 6-5/8"                 | 16"                 | 78"          |
|                 | 17'        | 20'          | 25'         | AG-2-18/20-25                  | 23' 6-5/8"                 | 16"                 | 78"          |
|                 | 7'         | 10'          | 30'         | AG-2-7/10-30                   | 28' 7-5/8"                 | 24"                 | 78"          |
|                 | 9'         | 12'          | 30'         | AG-2-10/12-30                  | 28' 7-5/8"                 | 24"                 | 78"          |
|                 | 12'<br>15' | 15'<br>18'   | 30'<br>30'  | AG-2-12/15-30<br>AG-2-15/18-30 | 28' 6-5/8"<br>28' 6-5/8"   | 24"<br>24"          | 78"<br>78"   |
|                 | 17'        | 20'          | 30'         | AG-2-13/16-30<br>AG-2-18/20-30 | 28' 6-5/8"                 | 24"                 | 78"          |
|                 | .,         |              | 50          | 7.13 2 10/20-30                | 20 0-0/0                   | - '                 | , ,          |