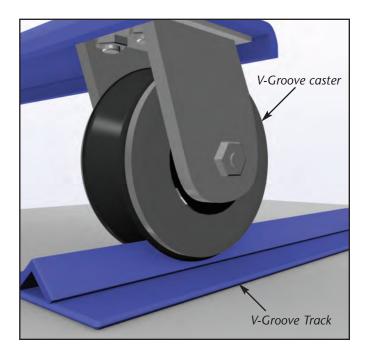

#### **Casters**

For all series, our molded phenolic casters with steel core are standard. We offer a variety of other caster options.

Options for 1-2 ton Gantry Cranes:

- Urethane Casters with or without Cam Brake
- Four Position Swivel Locks
- Steel V-Groove Rigid Body
- Steel V-Groove Rigid Body with Cam Brake

Options for 3-5 ton Gantry Cranes:

- Urethane Casters with or without Cam Brake
- Four Position Swivel Locks without Cam Brake
- Steel V-Groove Rigid Body

#### **Fixed Length V-Groove Track**

Do you need your Gantry Crane to travel in a fixed path? With our fixed length V-Groove Track, your Gantry Crane will run in a straight line every time. Choose from our single pin (one aligning pin at one end and nothing on the other for mounting to another V-Groove track) or dual pin (aligning pins at both ends) tracks in standard lengths of 10' or 20'.