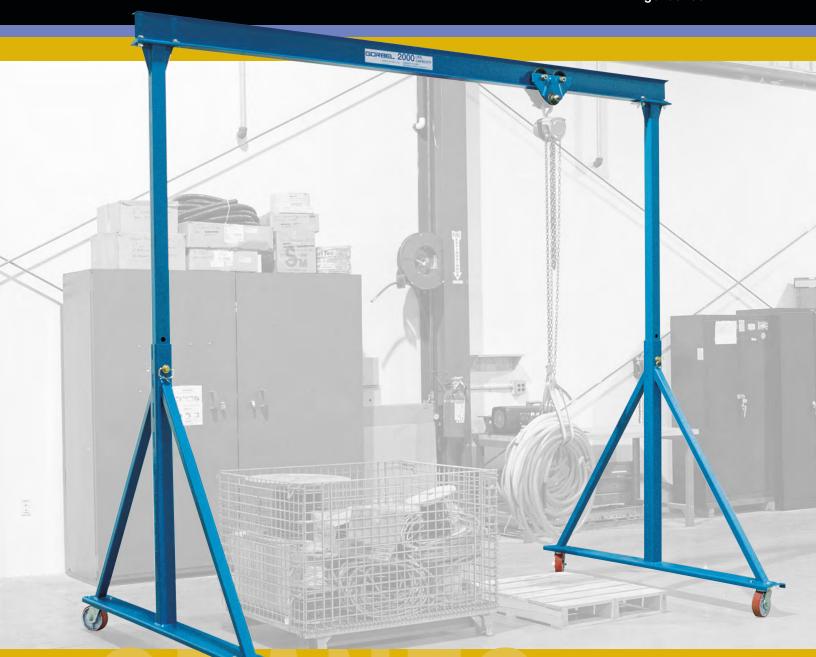

#### **Mobile Material Handling**

Gorbel's Fixed and Adjustable Height Steel Gantry Cranes provide an economical way to lift materials anywhere in a facility. The wheels enable you to move the gantry around your facility. This is a more cost-effective lifting solution for areas of infrequent lifts than a more expensive permanent structure. Our heavy duty end frame design with square tubing uprights, knee braces and channel base provides stable lifting and movement.

#### Why Choose A Gorbel® Gantry?

Ease of Movement

- The non-marking, durable phenolic casters provide low rolling resistance for easy movement.
- The phenolic wheels roll smoothly, even over rough floor surfaces, and can withstand water, oil and most other chemicals.

#### Safety

- The bolted beam to upright connection ensures that beam does not dislodge.
- Pre-engineered for use with powered hoists. A
  factor of 15% of the crane capacity is allowed for
  the hoist and trolley weight with an additional
  25% of the capacity allowed for impact, thus giving maximum capacity use of the crane. Therefore,
  if it's rated for 1000#, it can safely lift 1000# without having to worry about hoist weight or impact.

Gorbel®Fixed Height Gantry Cranes are available in spans up to 30' and capacities up to 5 ton.

Our Adjustable
Steel Gantry Cranes
provide the most
flexible lifting
solution of any
style gantry crane.
The Adjustable
Gantry can be
moved to almost
any location and
can be easily
adjusted to provide
different lifting
heights.