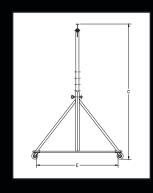

| CAP. IN<br>TONS | HUB<br>(B) | SPAN<br>(A) | MODEL<br>NUMBER          | OAH<br>(C)       | CLEAR<br>SPAN (D)        | I-BEAM<br>DEPTH (W) | TREAD<br>(E) |
|-----------------|------------|-------------|--------------------------|------------------|--------------------------|---------------------|--------------|
|                 | 10'        | 8'          | FG-1-10-8                | 10' 6"           | 6' 11-1/4"               | 6"                  | 78"          |
|                 | 12'        | 8'          | FG-1-12-8                | 12' 6"           | 6' 11-1/4"               | 6"                  | 78"          |
|                 | 15'        | 8'          | FG-1-15-8                | 15' 6"           | 6' 11-1/4"               | 6"                  | 78"          |
|                 | 20'        | 8'          | FG-1-20-8                | 20' 6"           | 6' 10-1/4"               | 6"                  | 78"          |
|                 | 10'        | 10'         | FG-1-10-10               | 10' 6"           | 8' 11-1/4"               | 6"                  | 78"          |
|                 | 12'        | 10'         | FG-1-12-10               | 12' 6"           | 8' 11-1/4"               | 6"                  | 78"          |
|                 | 15'        | 10'         | FG-1-15-10               | 15' 6"           | 8' 11-1/4"               | 6"                  | 78"          |
|                 | 20'        | 10'         | FG-1-20-10               | 20' 6"           | 8' 10-1/4"               | 6"                  | 78"          |
|                 | 10'        | 12'         | FG-1-10-12               | 10' 6"           | 10' 11-1/4"              | 6"                  | 78"          |
|                 | 12'        | 12'         | FG-1-12-12               | 12' 6"           | 10' 11-1/4"              | 6"                  | 78"          |
|                 | 15'        | 12'         | FG-1-15-12               | 15' 6"           | 10' 11-1/4"              | 6"                  | 78"          |
|                 | 20'        | 12'         | FG-1-20-12               | 20' 6"           | 10' 10-1/4"              | 6"                  | 78"          |
|                 | 10'        | 15'         | FG-1-10-15               | 10' 8"           | 13' 11-1/4"              | 8"                  | 78"          |
| 1 1             | 12'        | 15'         | FG-1-12-15               | 12' 8"           | 13' 11-1/4"              | 8"                  | 78"          |
|                 | 15'        | 15'         | FG-1-15-15               | 15' 8"           | 13' 11-1/4"              | 8"                  | 78"          |
|                 | 20'        | 15'         | FG-1-20-15               | 20' 8"           | 13' 10-1/4"              | 8"                  | 78"          |
|                 | 10'        | 20'         | FG-1-10-20               | 10' 10"          | 18' 11-1/4"              | 10"                 | 78"          |
|                 | 12'        | 20'         | FG-1-12-20               | 12' 10"          | 18' 11-1/4"              | 10"                 | 78"          |
|                 | 15'        | 20'         | FG-1-15-20               | 15' 10"          | 18' 11-1/4"              | 10"                 | 78"          |
|                 | 20'        | 20'         | FG-1-20-20               | 20' 10"          | 18' 10-1/4"              | 10"                 | 78"          |
|                 | 10'        | 25'         | FG-1-10-25               | 11' 0"           | 23' 9-1/4"               | 12"                 | 78"          |
|                 | 12'        | 25'         | FG-1-12-25<br>FG-1-15-25 | 13' 0"           | 23' 9-1/4"               | 12"                 | 78"          |
|                 | 15'        | 25'         | FG-1-13-23<br>FG-1-20-25 | 16' 0"           | 23' 9-1/4"               | 12"                 | 78"          |
|                 | 20'<br>10' | 25'<br>30'  |                          | 21' 0"<br>11' 4" | 23' 8-1/4"<br>28' 9-1/4" | 12"<br>16"          | 78"<br>78"   |
|                 | 12'        | 30'         | FG-1-10-30<br>FG-1-12-30 | 13' 4"           | 28' 9-1/4"               | 16"                 | 78"          |
|                 | 15'        | 30'         | FG-1-12-30<br>FG-1-15-30 | 16' 4"           | 28' 9-1/4"               | 16"                 | 78"          |
|                 | 20'        | 30'         | FG-1-13-30<br>FG-1-20-30 | 21' 4"           | 28' 8-1/4"               | 16"                 | 78"          |
|                 | 10'        | 8'          | FG-2-10-8                | 10' 8"           | 6' 11-1/4"               | 8"                  | 78"          |
|                 | 12'        | 8'          | FG-2-12-8                | 12' 8"           | 6' 11-1/4"               | 8"                  | 78"          |
|                 | 15'        | 8'          | FG-2-15-8                | 15' 8"           | 6' 10-1/4"               | 8"                  | 78"          |
|                 | 20'        | 8'          | FG-2-20-8                | 20' 8"           | 6' 9-1/4"                | 8"                  | 78"          |
|                 | 10'        | 10'         | FG-2-10-10               | 10' 8"           | 8' 11-1/4"               | 8"                  | 78"          |
|                 | 12'        | 10'         | FG-2-12-10               | 12' 8"           | 8' 11-1/4"               | 8"                  | 78"          |
|                 | 15'        | 10'         | FG-2-15-10               | 15' 8"           | 8' 10-1/4"               | 8"                  | 78"          |
|                 | 20'        | 10'         | FG-2-20-10               | 20' 8"           | 8' 9-1/4"                | 8"                  | 78"          |
|                 | 10'        | 12'         | FG-2-10-12               | 10' 8"           | 10' 11-1/4"              | 8"                  | 78"          |
|                 | 12'        | 12'         | FG-2-12-12               | 12' 8"           | 10' 11-1/4"              | 8"                  | 78"          |
|                 | 15'        | 12'         | FG-2-15-12               | 15' 8"           | 10' 10-1/4"              | 8"                  | 78"          |
|                 | 20'        | 12'         | FG-2-20-12               | 20' 8"           | 10' 9-1/4"               | 8"                  | 78"          |
|                 | 10'        | 15'         | FG-2-10-15               | 10' 10"          | 13' 11-1/4"              | 10"                 | 78"          |
| 2               | 12'        | 15'         | FG-2-12-15               | 12' 10"          | 13' 11-1/4"              | 10"                 | 78"          |
|                 | 15'        | 15'         | FG-2-15-15               | 15' 10"          | 13' 10-1/4"              | 10"                 | 78"          |
|                 | 20'        | 15'         | FG-2-20-15               | 20' 10"          | 13' 9-1/4"               | 10"                 | 78"          |
|                 | 10'        | 20'         | FG-2-10-20               | 11' 0"           | 18' 9-1/4"               | 12"                 | 78"          |
|                 | 12'        | 20'         | FG-2-12-20               | 13' 0"           | 18' 9-1/4"               | 12"                 | 78"          |
|                 | 15'        | 20'         | FG-2-15-20               | 16' 0"           | 18' 8-1/4"               | 12"                 | 78"          |
|                 | 20'        | 20'         | FG-2-20-20               | 21' 0"           | 18' 7-1/4"               | 12"                 | 78"          |
|                 | 10'        | 25'         | FG-2-10-25               | 11' 4"           | 23' 9-1/4"               | 16"                 | 78"          |
|                 | 12'        | 25'         | FG-2-12-25               | 13' 4"           | 23' 9-1/4"               | 16"                 | 78"          |
|                 | 15'        | 25'         | FG-2-15-25               | 16' 4"           | 23' 8-1/4"               | 16"                 | 78"          |
|                 | 20'        | 25'         | FG-2-20-25               | 21' 4"           | 23' 7-1/4"               | 16"                 | 78"          |
|                 | 10'        | 30'         | FG-2-10-30               | 12' 0"           | 28' 9-1/4"               | 24"                 | 78"          |
|                 | 12'        | 30'         | FG-2-12-30               | 14' 0"           | 28' 9-1/4"               | 24"                 | 78"          |
|                 | 15'        | 30'         | FG-2-15-30               | 17' 0"           | 28' 8-1/4"               | 24"                 | 78"          |
|                 | 20'        | 30'         | FG-2-20-30               | 22' 0"           | 28' 7-1/4"               | 24"                 | 78"          |

The Model # designates the capacity, min/max height under boom, and overall span.

Example: FG-3-10-8 represents a Fixed Height Gantry Crane with a 3-Ton capacity, a height under beam of 10' and an overall span of 8'.