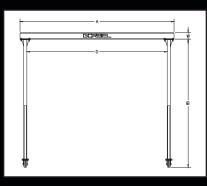

# Fixed Height Sto

The Mobile Solution
Gorbel's Fixed Height Steel Gantry
Cranes provide an economical
way to lift materials anywhere in
a facility. Our heavy duty end frame
design with square tubing uprights,
knee braces, and channel base provides stable lifting and movement.

| CAP. IN<br>TONS | HUB<br>(B) | SPAN<br>(A) | MODEL<br>NUMBER          | OAH<br>(C)       | CLEAR<br>SPAN (D)        | I-BEAM<br>DEPTH (W) | TREAD<br>(E) |
|-----------------|------------|-------------|--------------------------|------------------|--------------------------|---------------------|--------------|
|                 | 10'        | 8'          | FG-1-10-8                | 10' 6"           | 6' 11-1/4"               | 6"                  | 78"          |
|                 | 12'        | 8'          | FG-1-12-8                | 12' 6"           | 6' 11-1/4"               | 6"                  | 78"          |
|                 | 15'        | 8'          | FG-1-15-8                | 15' 6"           | 6' 11-1/4"               | 6"                  | 78"          |
|                 | 20'        | 8'          | FG-1-20-8                | 20' 6"           | 6' 10-1/4"               | 6"                  | 78"          |
|                 | 10'        | 10'         | FG-1-10-10               | 10' 6"           | 8' 11-1/4"               | 6"                  | 78"          |
|                 | 12'        | 10'         | FG-1-12-10               | 12' 6"           | 8' 11-1/4"               | 6"                  | 78"          |
|                 | 15'        | 10'         | FG-1-15-10               | 15' 6"           | 8' 11-1/4"               | 6"                  | 78"          |
|                 | 20'        | 10'         | FG-1-20-10               | 20' 6"           | 8' 10-1/4"               | 6"                  | 78"          |
|                 | 10'        | 12'         | FG-1-10-12               | 10' 6"           | 10' 11-1/4"              | 6"                  | 78"          |
|                 | 12'        | 12'         | FG-1-12-12               | 12' 6"           | 10' 11-1/4"              | 6"                  | 78"          |
|                 | 15'        | 12'         | FG-1-15-12               | 15' 6"           | 10' 11-1/4"              | 6"                  | 78"          |
|                 | 20'        | 12'         | FG-1-20-12               | 20' 6"           | 10' 10-1/4"              | 6"                  | 78"          |
|                 | 10'        | 15'         | FG-1-10-15               | 10' 8"           | 13' 11-1/4"              | 8"                  | 78"          |
| 1 1             | 12'        | 15'         | FG-1-12-15               | 12' 8"           | 13' 11-1/4"              | 8"                  | 78"          |
|                 | 15'        | 15'         | FG-1-15-15               | 15' 8"           | 13' 11-1/4"              | 8"                  | 78"          |
|                 | 20'        | 15'         | FG-1-20-15               | 20' 8"           | 13' 10-1/4"              | 8"                  | 78"          |
|                 | 10'        | 20'         | FG-1-10-20               | 10' 10"          | 18' 11-1/4"              | 10"                 | 78"          |
|                 | 12'        | 20'         | FG-1-12-20               | 12' 10"          | 18' 11-1/4"              | 10"                 | 78"          |
|                 | 15'        | 20'         | FG-1-15-20               | 15' 10"          | 18' 11-1/4"              | 10"                 | 78"          |
|                 | 20'        | 20'         | FG-1-20-20               | 20' 10"          | 18' 10-1/4"              | 10"                 | 78"          |
|                 | 10'        | 25'         | FG-1-10-25               | 11' 0"           | 23' 9-1/4"               | 12"                 | 78"          |
|                 | 12'        | 25'         | FG-1-12-25<br>FG-1-15-25 | 13' 0"           | 23' 9-1/4"               | 12"                 | 78"          |
|                 | 15'        | 25'         | FG-1-13-23<br>FG-1-20-25 | 16' 0"           | 23' 9-1/4"               | 12"                 | 78"          |
|                 | 20'<br>10' | 25'<br>30'  |                          | 21' 0"<br>11' 4" | 23' 8-1/4"<br>28' 9-1/4" | 12"<br>16"          | 78"<br>78"   |
|                 | 12'        | 30'         | FG-1-10-30<br>FG-1-12-30 | 13' 4"           | 28' 9-1/4"               | 16"                 | 78"          |
|                 | 15'        | 30'         | FG-1-12-30<br>FG-1-15-30 | 16' 4"           | 28' 9-1/4"               | 16"                 | 78"          |
|                 | 20'        | 30'         | FG-1-13-30<br>FG-1-20-30 | 21' 4"           | 28' 8-1/4"               | 16"                 | 78"          |
|                 | 10'        | 8'          | FG-2-10-8                | 10' 8"           | 6' 11-1/4"               | 8"                  | 78"          |
|                 | 12'        | 8'          | FG-2-12-8                | 12' 8"           | 6' 11-1/4"               | 8"                  | 78"          |
|                 | 15'        | 8'          | FG-2-15-8                | 15' 8"           | 6' 10-1/4"               | 8"                  | 78"          |
|                 | 20'        | 8'          | FG-2-20-8                | 20' 8"           | 6' 9-1/4"                | 8"                  | 78"          |
|                 | 10'        | 10'         | FG-2-10-10               | 10' 8"           | 8' 11-1/4"               | 8"                  | 78"          |
|                 | 12'        | 10'         | FG-2-12-10               | 12' 8"           | 8' 11-1/4"               | 8"                  | 78"          |
|                 | 15'        | 10'         | FG-2-15-10               | 15' 8"           | 8' 10-1/4"               | 8"                  | 78"          |
|                 | 20'        | 10'         | FG-2-20-10               | 20' 8"           | 8' 9-1/4"                | 8"                  | 78"          |
|                 | 10'        | 12'         | FG-2-10-12               | 10' 8"           | 10' 11-1/4"              | 8"                  | 78"          |
|                 | 12'        | 12'         | FG-2-12-12               | 12' 8"           | 10' 11-1/4"              | 8"                  | 78"          |
|                 | 15'        | 12'         | FG-2-15-12               | 15' 8"           | 10' 10-1/4"              | 8"                  | 78"          |
|                 | 20'        | 12'         | FG-2-20-12               | 20' 8"           | 10' 9-1/4"               | 8"                  | 78"          |
|                 | 10'        | 15'         | FG-2-10-15               | 10' 10"          | 13' 11-1/4"              | 10"                 | 78"          |
| 2               | 12'        | 15'         | FG-2-12-15               | 12' 10"          | 13' 11-1/4"              | 10"                 | 78"          |
|                 | 15'        | 15'         | FG-2-15-15               | 15' 10"          | 13' 10-1/4"              | 10"                 | 78"          |
|                 | 20'        | 15'         | FG-2-20-15               | 20' 10"          | 13' 9-1/4"               | 10"                 | 78"          |
|                 | 10'        | 20'         | FG-2-10-20               | 11' 0"           | 18' 9-1/4"               | 12"                 | 78"          |
|                 | 12'        | 20'         | FG-2-12-20               | 13' 0"           | 18' 9-1/4"               | 12"                 | 78"          |
|                 | 15'        | 20'         | FG-2-15-20               | 16' 0"           | 18' 8-1/4"               | 12"                 | 78"          |
|                 | 20'        | 20'         | FG-2-20-20               | 21' 0"           | 18' 7-1/4"               | 12"                 | 78"          |
|                 | 10'        | 25'         | FG-2-10-25               | 11' 4"           | 23' 9-1/4"               | 16"                 | 78"          |
|                 | 12'        | 25'         | FG-2-12-25               | 13' 4"           | 23' 9-1/4"               | 16"                 | 78"          |
|                 | 15'        | 25'         | FG-2-15-25               | 16' 4"           | 23' 8-1/4"               | 16"                 | 78"          |
|                 | 20'        | 25'         | FG-2-20-25               | 21' 4"           | 23' 7-1/4"               | 16"                 | 78"          |
|                 | 10'        | 30'         | FG-2-10-30               | 12' 0"           | 28' 9-1/4"               | 24"                 | 78"          |
|                 | 12'        | 30'         | FG-2-12-30               | 14' 0"           | 28' 9-1/4"               | 24"                 | 78"          |
|                 | 15'        | 30'         | FG-2-15-30               | 17' 0"           | 28' 8-1/4"               | 24"                 | 78"          |
|                 | 20'        | 30'         | FG-2-20-30               | 22' 0"           | 28' 7-1/4"               | 24"                 | 78"          |

The Model # designates the capacity, min/max height under boom, and overall span.

Example: FG-3-10-8 represents a Fixed Height Gantry Crane with a 3-Ton capacity, a height under beam of 10' and an overall span of 8'.