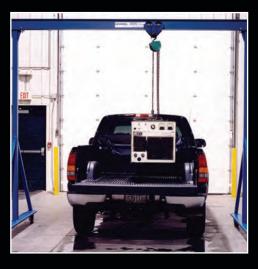

#### **Mobile Material Handling**

Gorbel's Fixed and Adjustable Height Steel Gantry Cranes provide an economical way to lift materials anywhere in a facility. The wheels enable you to move the gantry around your facility. This is a more cost-effective lifting solution for areas of infrequent lifts than a more expensive permanent structure. Our heavy duty end frame design with square tubing uprights, knee braces and channel base provides stable lifting and movement.

#### Why Choose A Gorbel® Gantry?

Ease of Movement

- The non-marking, durable phenolic casters provide low rolling resistance for easy movement.
- The phenolic wheels roll smoothly, even over rough floor surfaces, and can withstand water, oil and most other chemicals.

#### Safety

- The bolted beam to upright connection ensures that beam does not dislodge.
- Pre-engineered for use with powered hoists. A
  factor of 15% of the crane capacity is allowed for
  the hoist and trolley weight with an additional
  25% of the capacity allowed for impact, thus giving maximum capacity use of the crane. Therefore,
  if it's rated for 1000#, it can safely lift 1000# without having to worry about hoist weight or impact.