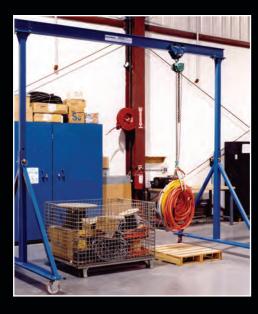

#### **Mobile Material Handling**

Gorbel's Fixed and Adjustable Height Steel Gantry Cranes provide an economical way to lift materials anywhere in a facility. The wheels enable you to move the gantry around your facility. This is a more cost-effective lifting solution for areas of infrequent lifts than a more expensive permanent structure. Our heavy duty end frame design with square tubing uprights, knee braces and channel base provides stable lifting and movement.

# Fixed Height Sto

The Mobile Solution
Gorbel's Fixed Height Steel Gantry
Cranes provide an economical
way to lift materials anywhere in
a facility. Our heavy duty end frame
design with square tubing uprights,
knee braces, and channel base provides stable lifting and movement.