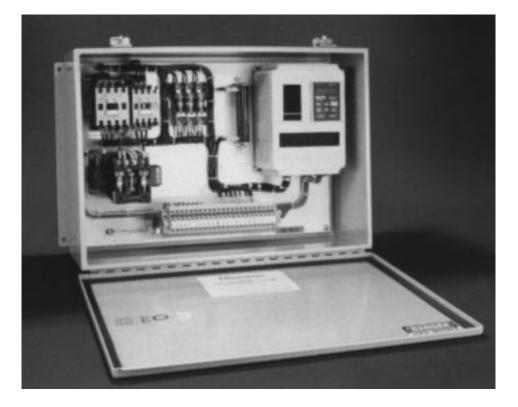

## CM Adjustable frequency drive

Adjustable frequency drives offer a 40:1 speed range compared to a typical 3:1 range two-speed motors offer. Frequency drives allow controlled acceleration and deceleration, and with their programmable micro-positioning control and inching control, allow precise positioning eliminating plug-reversing or jogging.

Now available for factory or field installation on all CM hoists and trolleys.

For customer assistance or questions call 1-800-888-0985.

For more information contact: American Crane & Equipment Corp. Authorized Distributor Tel: 877-503-2972 Fax: 484-945-0430 sales@americancrane.com www.americancrane.com