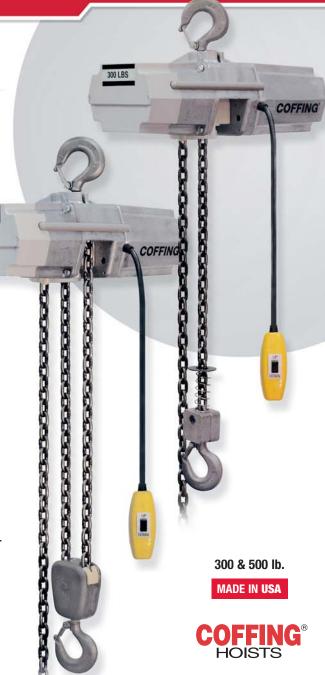

**CAPACITIES AND LIFT** – Rated loads of 300 and 500 pounds, 10 feet of lift with 6 feet of push button control cord standard.

#### STAINLESS STEEL SUSPENSION AND LOAD CHAIN -

Stainless Steel load chain / Swivel top and bottom Stainless Steel Hooks and Safety Latches

**VOLTAGE AND POWER CORD** – 115V single phase / Grounded 3-prong 18 inch power cord included. Can be powered by any standard 115V outlet.

**LIMIT SWITCHES** – Upper and Lower Limit Switches are standard.

**ELECTROMAGNETIC BRAKE** – Quick acting for positive load control.

**THERMAL MOTOR PROTECTION** – Standard to prevent overheating.

**HOIST BODY** – Unpainted Aluminum housing is lightweight and compact. The complete unit weighs less than 25 pounds.