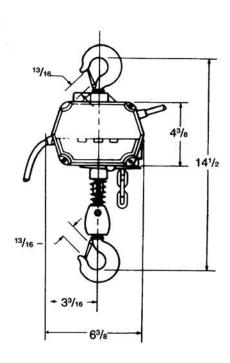

## • SPECIFICATIONS •

| Capacity   | Model                    | No. of | Standard   | Motor      | Lift Speed | Headroom     | Housing Dimensions (in.) |                |                  | Net Wt.  |
|------------|--------------------------|--------|------------|------------|------------|--------------|--------------------------|----------------|------------------|----------|
| (lb.)      | Number                   | Chains | Lift (ft.) | HP         | (fpm)      | (in.)        | Н                        | W              | L                | (lb.)    |
| 300<br>500 | EMC-300 CR<br>EMC-500 CR | 1<br>2 | 10<br>10   | 1/6<br>1/6 | 16<br>8    | 14 1/2<br>16 | 4 3/8<br>4 3/8           | 6 3/8<br>6 3/8 | 14 1/4<br>14 1/4 | 21<br>24 |

500 LB

DIMENSIONAL DRAWINGS

CHAIN CONTAINER **For EMC Models** 