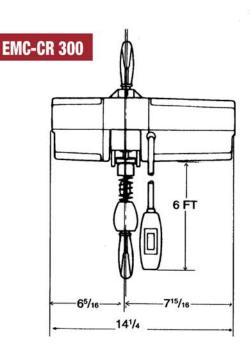

## • SPECIFICATIONS •

| Capacity   | Model                    | No. of | Standard   | Motor      | Lift Speed | Headroom     | Housing Dimensions (in.) |                |                  | Net Wt.  |
|------------|--------------------------|--------|------------|------------|------------|--------------|--------------------------|----------------|------------------|----------|
| (lb.)      | Number                   | Chains | Lift (ft.) | HP         | (fpm)      | (in.)        | Н                        | W              | L                | (lb.)    |
| 300<br>500 | EMC-300 CR<br>EMC-500 CR | 1<br>2 | 10<br>10   | 1/6<br>1/6 | 16<br>8    | 14 1/2<br>16 | 4 3/8<br>4 3/8           | 6 3/8<br>6 3/8 | 14 1/4<br>14 1/4 | 21<br>24 |

500 LB

DIMENSIONAL DRAWINGS

CHAIN CONTAINER **For EMC Models** 