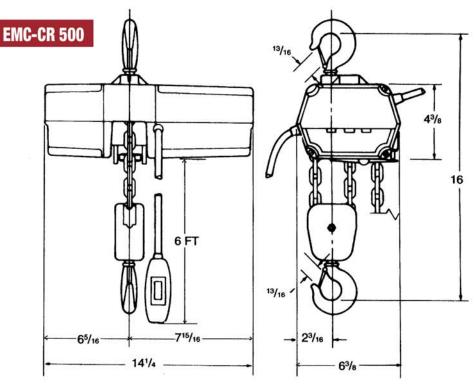

## • SPECIFICATIONS •

| Capacity   | Model                    | No. of | Standard   | Motor      | Lift Speed | Headroom     | Housing Dimensions (in.) |                |                  | Net Wt.  |
|------------|--------------------------|--------|------------|------------|------------|--------------|--------------------------|----------------|------------------|----------|
| (lb.)      | Number                   | Chains | Lift (ft.) | HP         | (fpm)      | (in.)        | Н                        | W              | L                | (lb.)    |
| 300<br>500 | EMC-300 CR<br>EMC-500 CR | 1<br>2 | 10<br>10   | 1/6<br>1/6 | 16<br>8    | 14 1/2<br>16 | 4 3/8<br>4 3/8           | 6 3/8<br>6 3/8 | 14 1/4<br>14 1/4 | 21<br>24 |

500 LB

DIMENSIONAL DRAWINGS

CHAIN CONTAINER **For EMC Models** 