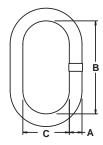

| Trade<br>Size | Working Load<br>Limit | Product Code | Nominal Dim.      |               |              |        |
|---------------|-----------------------|--------------|-------------------|---------------|--------------|--------|
|               |                       |              | Material Diameter | Inside Length | Inside Width | Weight |
|               |                       |              | Α                 | В             | C            |        |
| Imperial      |                       |              |                   |               |              |        |
| in.           | lb.                   |              |                   | in.           | in.          | lb.    |
| 1/2           | 4,000                 | 555550       | 0.500             | 5.00          | 2.50         | 0.79   |
| 3/4           | 7,100                 | 555575       | 0.750             | 5.50          | 2.75         | 2.03   |
| 1             | 13,000                | 555600       | 1.000             | 7.00          | 3.50         | 4.59   |